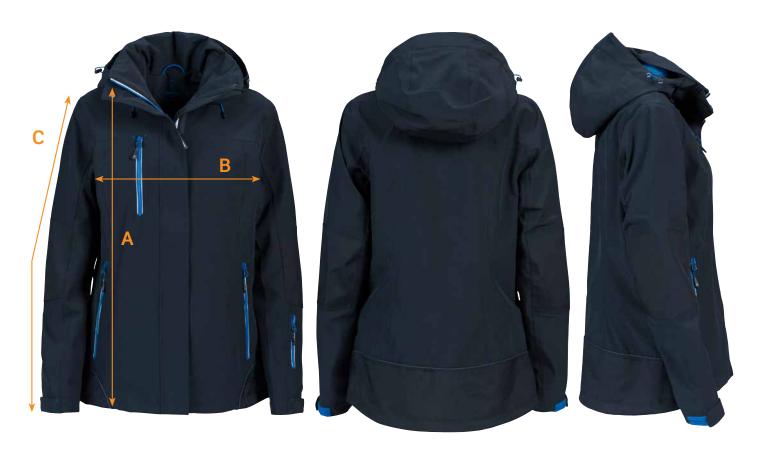

## SIZE CHART

BRAND: James Harvest Sportswear

CODE No.: JH102W

Islandblock Women's Shell Jacket

| Ref.                                                           | Area                            | XS | S    | М  | L    | XL | XXL  |
|----------------------------------------------------------------|---------------------------------|----|------|----|------|----|------|
| А                                                              | Body Length from Shoulder Point | 68 | 70   | 72 | 74   | 76 | 78   |
| В                                                              | 1/2 Chest Width                 | 48 | 51   | 54 | 57   | 61 | 65   |
| С                                                              | Sleeve Length                   | 65 | 66.5 | 68 | 69.5 | 71 | 72.5 |
| All measurements are indicative with minimum tolerance of 1cm. |                                 |    |      |    |      |    |      |